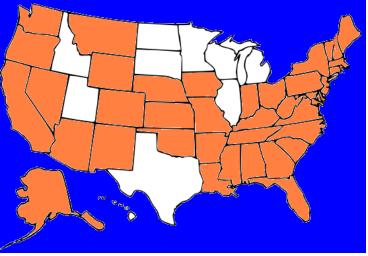

## Countries

Highpoints summited:

**16** 

USA Finland Luxemburg

Liechtenstein

Sweden

Netherlands