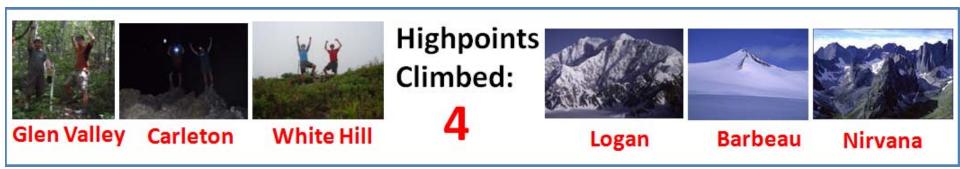

ntain





### Montana Granite Peak





# Wyoming Gannett Peak





# New York Mount Marcy











## West Virginia Spruce Knob





### Vermont Mount Mansfield





## Colorado Mount Elbert







#### Kansas Mount Sunflower





#### Nebraska Panorama Point





#### Alaska Denali







### Arkansas Magazine Mountain







#### Louisiana Driskill Mountain





#### Mississippi Woodall Mountain











#### Alabama Mount Cheaha





#### Georgia Brasstown Bald









### Minnesota Eagle Mountain







#### Wisconsin Timms Hill







#### Illinois Charles Mound











#### Hawaii Mauna Kea







#### Texas Guadalupe Peak

Sat 12:30pm Feb 25, 2012









# DC Point Reno (Just in case)





#### Puerto Rico Cerro de Punta (Just in case)





#### What's Next?

## Canada



## Countries







Highpoints summited:

**16** 







USA Finland Luxemburg

Liechtenstein

Sweden

Netherlands



## Countries



**Mexico**