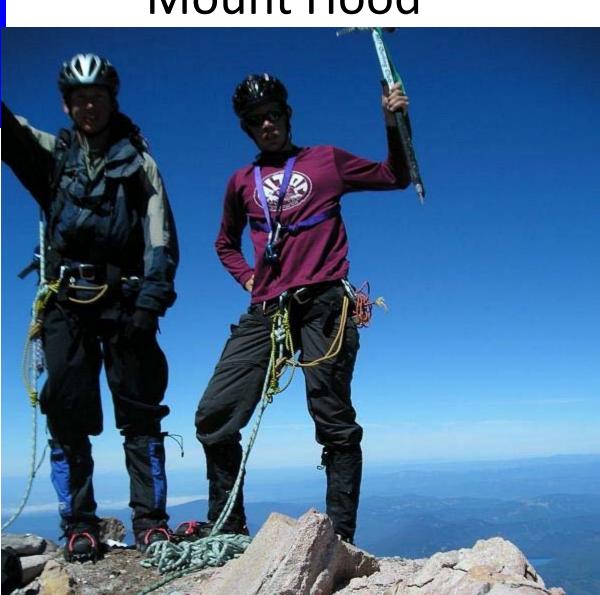

Denali, AK





### Acknowledgements

- Our parents
- MITOC
- NDSEG Fellowship
- Grad student stipend
- Our advisors















# New Jersey Highpoint









# Arizona Humphreys Peak





# Nevada Boundary Peak





California Mount Whitney





### lowa Hawkeye Point







Dec 2011



### Pennsylvania Mount Davis







# Connecticut (side of) Mount Frissell





## Massachusetts Mount Greylock







# Maine Katahdin – Baxter Peak







### Rhode Island Jerimoth Hill





# Delaware Ebright Azimuth





### Washington Mount Rainier



### Oregon Mount Hood







# Maryland Backbone Mountain









### Kentucky Black Mountain





### North Carolina Mount Mitchell





### South Carolina Sassafras Mountain





### Montana Granite Peak





# Wyoming Gannett Peak





# New York Mount Marcy











## West Virginia Spruce Knob





### Vermont Mount Mansfield





## Colorado Mount Elbert







#### Kansas Mount Sunflower





#### Nebraska Panorama Point





#### Alaska Denali







### Arkansas Magazine Mountain







#### Louisiana Driskill Mountain





#### Mississippi Woodall Mountain











#### Alabama Mount Cheaha





#### Georgia Brasstown Bald









### Minnesota Eagle Mountain







#### Wisconsin Timms Hill







#### Illinois Charles Mound











#### Hawaii Mauna Kea







#### Texas Guadalupe Peak

Sat 12