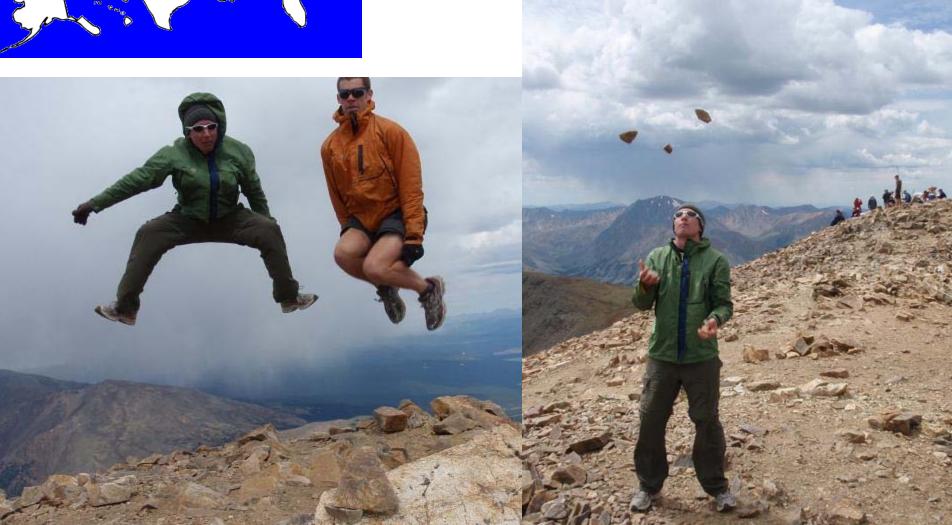

# New Jersey Highpoint









# Arizona Humphreys Peak





# Nevada Boundary Peak





California Mount Whitney





### lowa Hawkeye Point







Dec 2011



### Pennsylvania Mount Davis







# Connecticut (side of) Mount Frissell





## Massachusetts Mount Greylock







# Maine Katahdin – Baxter Peak







### Rhode Island Jerimoth Hill





# Delaware Ebright Azimuth





### Washington Mount Rainier



### Oregon Mount Hood







# Maryland Backbone Mountain









### Kentucky Black Mountain





### North Carolina Mount Mitchell





### South Carolina Sassafras Mountain





### Montana Granite Peak





# Wyoming Gannett Peak





# New York Mount Marcy











## West Virginia Spruce Knob





### Vermont Mount Mansfield





## Colorado Mount Elbert







#### Kansas Mount Sunflower





#### Nebraska Panorama Point





#### Alaska Denali







### Arkansas Magazine Mountain







#### Louisiana Driskill Mountain





#### Mississippi Woodall Mountain











#### Alabama Mount Cheaha





#### Georgia Brasstown Bald









### Minnesota Eagle Mountain







#### Wisconsin Timms Hill







#### Illinois Charles Mound











#### Hawaii Mauna Kea







#### Texas Guadalupe Peak

Sat 12:30pm Feb 25, 2012









# DC Point Reno (Just in case)





#### Puerto Rico Cerro de Punta (Just in case)





#### What's Next?

## Canada



## Countries







Highpoints summited:

**16** 







USA Finland Luxemburg

Liechtenstein

Sweden

Netherlands



## Countries



**Mexico**