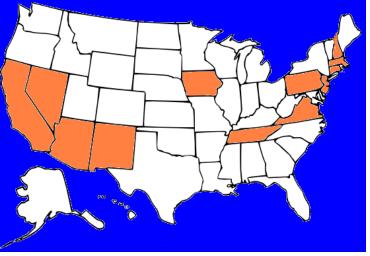

## Countries

Highpoints summited:

**16** 

USA Finland Luxemburg

Liechtenstein

Sweden

Netherlands