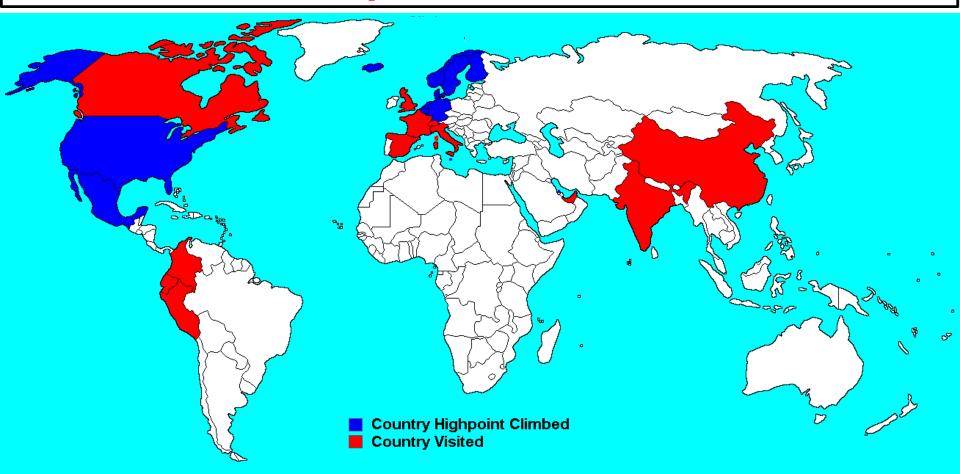

## Countries

Highpoints summited:

**16** 

USA Finland Luxemburg

Liechtenstein

Sweden

Netherlands

## Countries

**Mexico** 