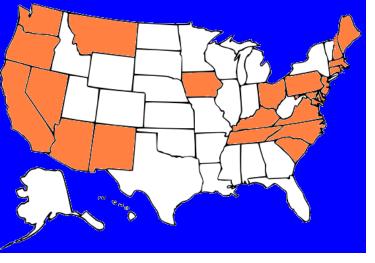

## Countries

Highpoints summited:

**16** 

USA Finland Luxemburg

Liechtenstein

Sweden

Netherlands