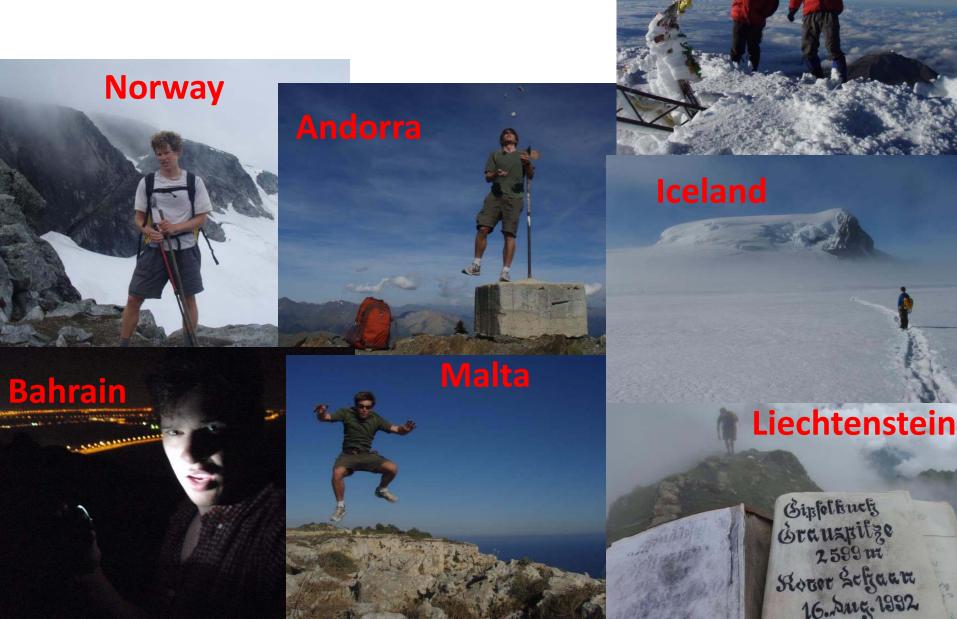

## Countries

Highpoints summited:

**16** 

USA Finland Luxemburg

Liechtenstein

Sweden

Netherlands