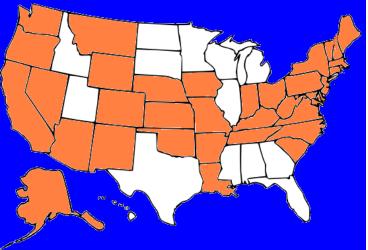

## Countries

Highpoints summited:

**16** 

USA Finland Luxemburg

Liechtenstein

Sweden

Netherlands