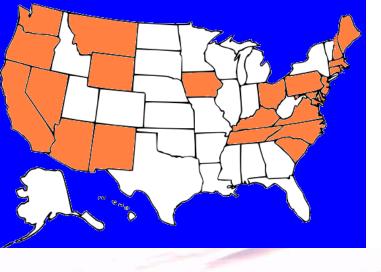

## Countries

Highpoints summited:

**16** 

USA Finland Luxemburg

Liechtenstein

Sweden

Netherlands