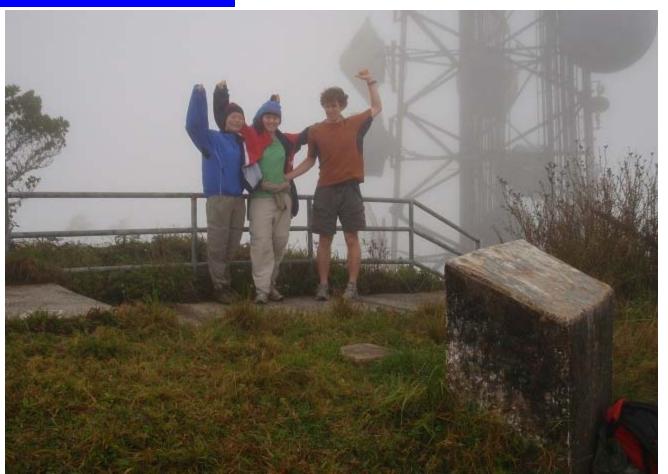

### South Carolina Sassafras Mountain





### Montana Granite Peak





# Wyoming Gannett Peak





# New York Mount Marcy











## West Virginia Spruce Knob





### Vermont Mount Mansfield





## Colorado Mount Elbert







#### Kansas Mount Sunflower





#### Nebraska Panorama Point





#### Alaska Denali







### Arkansas Magazine Mountain







#### Louisiana Driskill Mountain





#### Mississippi Woodall Mountain











#### Alabama Mount Cheaha





#### Georgia Brasstown Bald









### Minnesota Eagle Mountain







#### Wisconsin Timms Hill







#### Illinois Charles Mound











#### Hawaii Mauna Kea







#### Texas Guadalupe Peak

Sat 12:30pm Feb 25, 2012









# DC Point Reno (Just in case)





#### Puerto Rico Cerro de Punta (Just in case)





#### What's Next?

## Canada



## Countries







Highpoints summited:

**16** 







USA Finland Luxemburg

Liechtenstein

Sweden

Netherlands



## Countries



**Mexico**