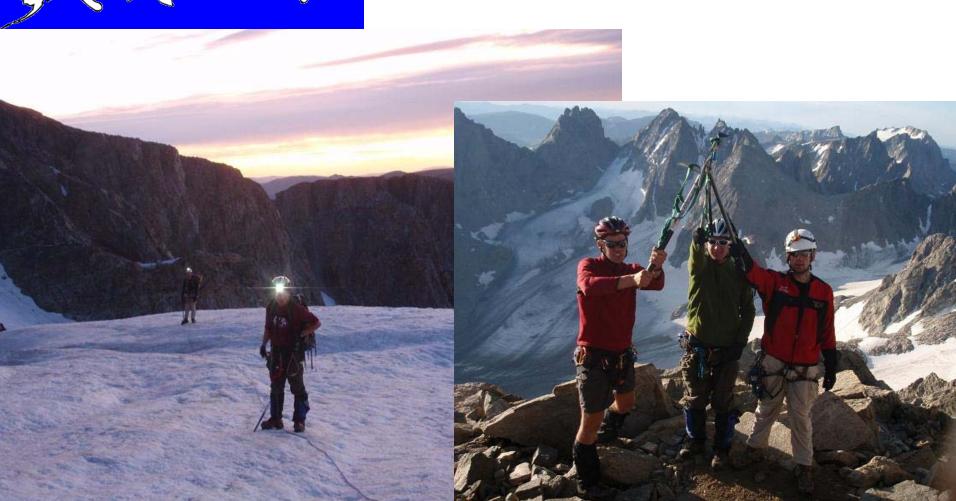

Denali, AK





### Acknowledgements

- Our parents
- MITOC
- NDSEG Fellowship
- Grad student stipend
- Our advisors















# New Jersey Highpoint









# Arizona Humphreys Peak





# Nevada Boundary Peak





California Mount Whitney





### lowa Hawkeye Point







Dec 2011



### Pennsylvania Mount Davis







# Connecticut (side of) Mount Frissell





## Massachusetts Mount Greylock







# Maine Katahdin – Baxter Peak







### Rhode Island Jerimoth Hill





# Delaware Ebright Azimuth





### Washington Mount Rainier



### Oregon Mount Hood







# Maryland Backbone Mountain









### Kentucky Black Mountain





### North Carolina Mount Mitchell





### South Carolina Sassafras Mountain





### Montana Granite Peak





# Wyoming Gannett Peak





# New York Mount Marcy











## West Virginia Spruce Knob





### Vermont Mount Mansfield





## Colorado Mount Elbert







#### Kansas Mount Sunflower





#### Nebraska Panorama Point





#### Alaska Denali







### Arkansas Magazine Mountain







#### Louisiana Driskill Mountain





#### Mississippi Woodall Mountain











#### Alabama Mount Cheaha





#### Georgia Brasstown Bald









### Minnesota Eagle Mountain







#### Wisconsin Timms Hill







#### Illinois Charles Mound











#### Hawaii Mauna Kea







#### Texas Guadalupe Peak

Sat 12:30pm Feb 25, 2012









# DC Point Reno (Just in case)





#### Puerto Rico Cerro de Punta (Just in case)





#### What's Next?

## Canada



## Countries







Highpoints summited:

**16** 







USA Fi