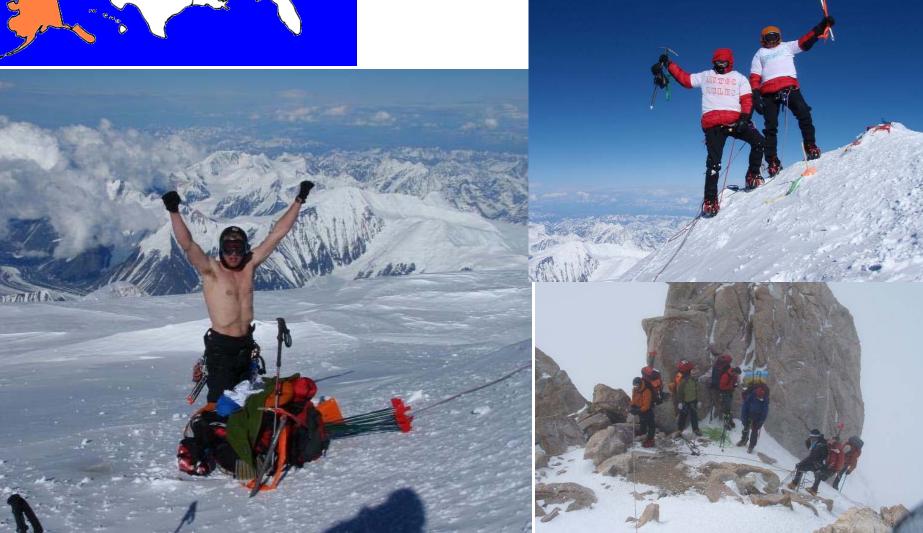

Peak





California Mount Whitney





### lowa Hawkeye Point







Dec 2011



### Pennsylvania Mount Davis







# Connecticut (side of) Mount Frissell





## Massachusetts Mount Greylock







# Maine Katahdin – Baxter Peak







### Rhode Island Jerimoth Hill





# Delaware Ebright Azimuth





### Washington Mount Rainier



### Oregon Mount Hood







# Maryland Backbone Mountain









### Kentucky Black Mountain





### North Carolina Mount Mitchell





### South Carolina Sassafras Mountain





### Montana Granite Peak





# Wyoming Gannett Peak





# New York Mount Marcy











## West Virginia Spruce Knob





### Vermont Mount Mansfield





## Colorado Mount Elbert







#### Kansas Mount Sunflower





#### Nebraska Panorama Point





#### Alaska Denali







### Arkansas Magazine Mountain







#### Louisiana Driskill Mountain





#### Mississippi Woodall Mountain











#### Alabama Mount Cheaha





#### Georgia Brasstown Bald









### Minnesota Eagle Mountain







#### Wisconsin Timms Hill







#### Illinois Charles Mound











#### Hawaii Mauna Kea







#### Texas Guadalupe Peak

Sat 12:30pm Feb 25, 2012









# DC Point Reno (Just in case)





#### Puerto Rico Cerro de Punta (Just in case)





#### What's Next?

## Canada



## Countries







Highpoints summited:

**16** 







USA Finland Luxemburg

Liechtenstein

Sweden

Netherlands



## Countries



**Mexico**