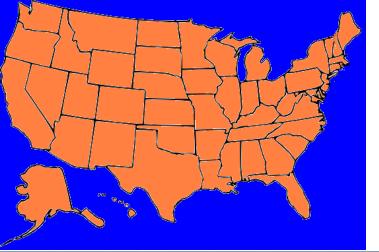

## Countries

Highpoints summited:

**16** 

USA Finland Luxemburg

Liechtenstein

Sweden

Netherlands