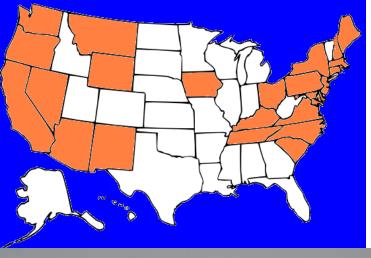

## Countries

Highpoints summited:

**16** 

USA Finland Luxemburg

Liechtenstein

Sweden

Netherlands