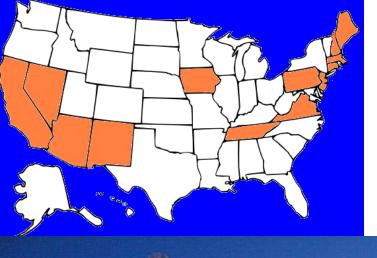

## Countries

Highpoints summited:

**16** 

USA Finland Luxemburg

Liechtenstein

Sweden

Netherlands