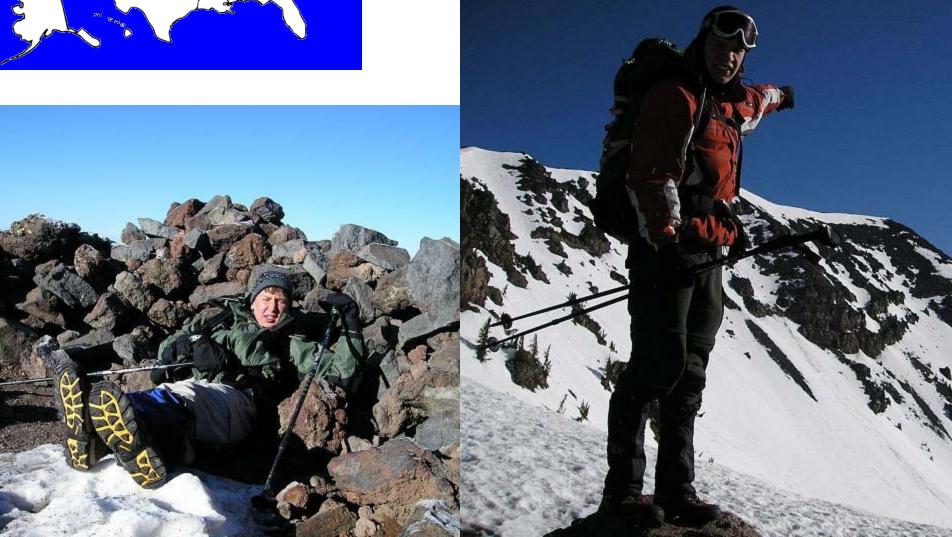

Denali, AK





### Acknowledgements

- Our parents
- MITOC
- NDSEG Fellowship
- Grad student stipend
- Our advisors















# New Jersey Highpoint









# Arizona Humphreys Peak





# Nevada Boundary Peak





California Mount Whitney





### lowa Hawkeye Point







Dec 2011



### Pennsylvania Mount Davis







# Connecticut (side of) Mount Frissell





## Massachusetts Mount Greylock







# Maine Katahdin – Baxter Peak







### Rhode Island Jerimoth Hill





# Delaware Ebright Azimuth





### Washington Mount Rainier



### Oregon Mount Hood







# Maryland Backbone Mountain









### Kentucky Black Mountain





### North Carolina Mount Mitchell





### South Carolina Sassafras Mountain





### Montana Granite Peak





# Wyoming Gannett Peak





# New York Mount Marcy











## West Virginia Spruce Knob





### Vermont Mount Mansfield





## Colorado Mount Elbert







#### Kansas Mount Sunflower





#### Nebraska Panorama Point