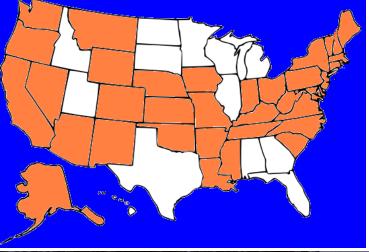

## Countries

Highpoints summited:

**16** 

USA Finland Luxemburg

Liechtenstein

Sweden

Netherlands