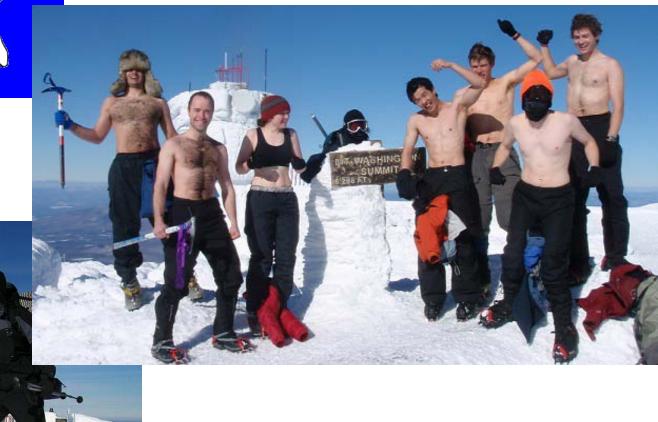

Denali, AK





### Acknowledgements

- Our parents
- MITOC
- NDSEG Fellowship
- Grad student stipend
- Our advisors















# New Jersey Highpoint









# Arizona Humphreys Peak





# Nevada Boundary Peak





California Mount Whitney





### lowa Hawkeye Point







Dec 2011



### Pennsylvania Mount Davis







# Connecticut (side of) Mount Frissell





## Massachusetts Mount Greylock







# Maine Katahdin – Baxter Peak







### Rhode Island Jerimoth Hill





# Delaware Ebright Azimuth





### Washington Mount Rainier



### Oregon Mount Hood







# Maryland Backbone Mountain









### Kentucky Black Mountain





### North Carolina Mount Mitchell





### South Carolina Sassafras Mountain





### Montana Granite Peak





# Wyoming Gannett Peak





# New York Mount Marcy











## West Virginia Spruce Knob





### Vermont Mount Mansfield





## Colorado Mount Elbert







#### Kansas Mount Sunflower





###