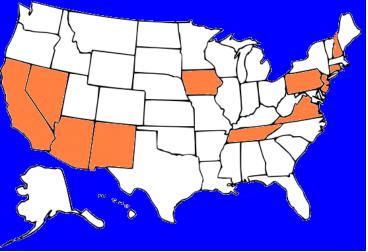

## Countries

Highpoints summited:

**16** 

USA Finland Luxemburg

Liechtenstein

Sweden

Netherlands