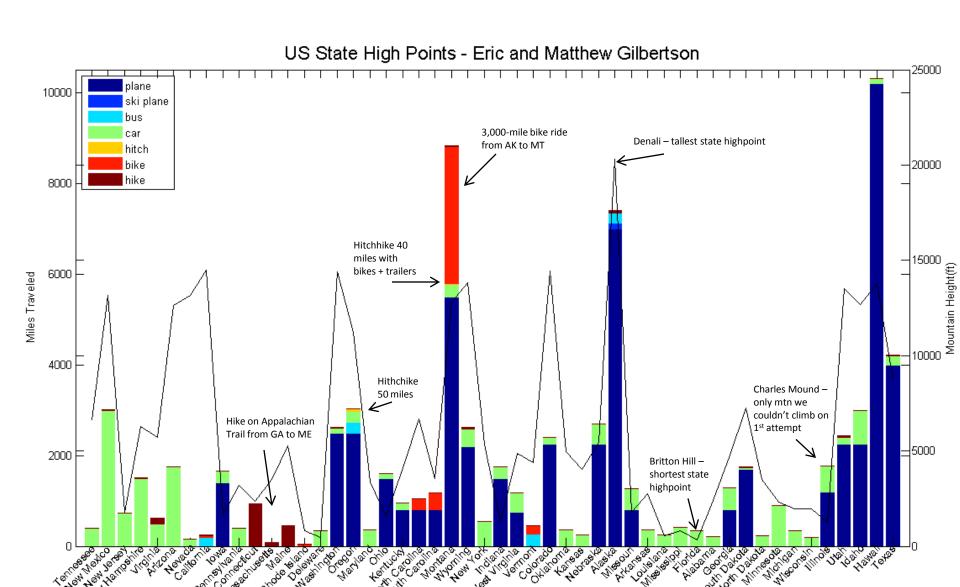

Denali, AK





### Acknowledgements

- Our parents
- MITOC
- NDSEG Fellowship
- Grad student stipend
- Our advisors















# New Jersey Highpoint









# Arizona Humphreys Peak





# Nevada Boundary Peak





California Mount Whitney





### lowa Hawkeye Point







Dec 2011



### Pennsylvania Mount Davis







# Connecticut (side of) Mount Frissell





## Massachusetts Mount Greylock







# Maine Katahdin – Baxter Peak







### Rhode Island Jerimoth Hill





# Delaware Ebright Azimuth





### Washington Mount Rainier



### Oregon Mount Hood







# Maryland Backbone Mountain









### Kentucky Black Mountain





### North Carolina Mount Mitchell





### South Carolina Sassafras Mountain





### Montana Granite Peak





# Wyoming Gannett Peak





# New York Mount Marcy











## West Virginia Spruce Knob





### Vermont Mount Mansfield





## Colorado Mount Elbert