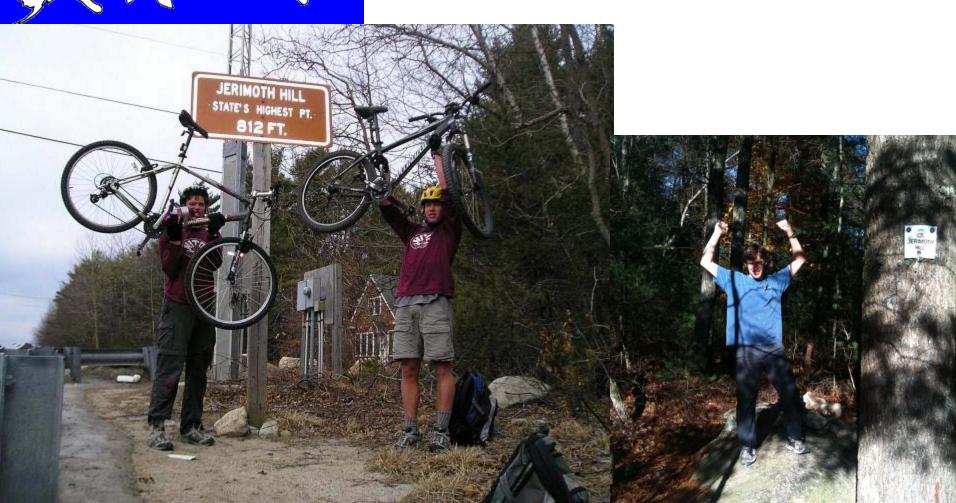

Denali, AK





### Acknowledgements

- Our parents
- MITOC
- NDSEG Fellowship
- Grad student stipend
- Our advisors















# New Jersey Highpoint









# Arizona Humphreys Peak





# Nevada Boundary Peak





California Mount Whitney





### lowa Hawkeye Point







Dec 2011



### Pennsylvania Mount Davis







# Connecticut (side of) Mount Frissell





## Massachusetts Mount Greylock







# Maine Katahdin – Baxter Peak







### Rhode Island Jerimoth Hill





# Delaware Ebright Azimuth





### Washington Mount Rainier



### Oregon Mount Hood







# Maryland Backbone Mountain









### Kentucky Black Mountain





### North Carolina Mount Mitchell





### South Carolina Sassafras Mountain





### Montana Granite Peak





# Wyoming Gannett Peak





# New York Mount Marcy











## West Virginia Spruce Knob





### Vermont Mount Mansfield





## Colorado Mount Elbert







#### Kansas Mount Sunflower





#### Nebraska Panorama Point





#### Alaska Denali







### Arkansas Magazine Mountain







#### Louisiana Driskill Mountain





#### Mississippi Woodall Mountain











#### Alabama Mount Cheaha





#### Georgia Brasstown Bald









### Minnesota Eagle Mountain







#### Wisconsin Timms Hill







#### Ill