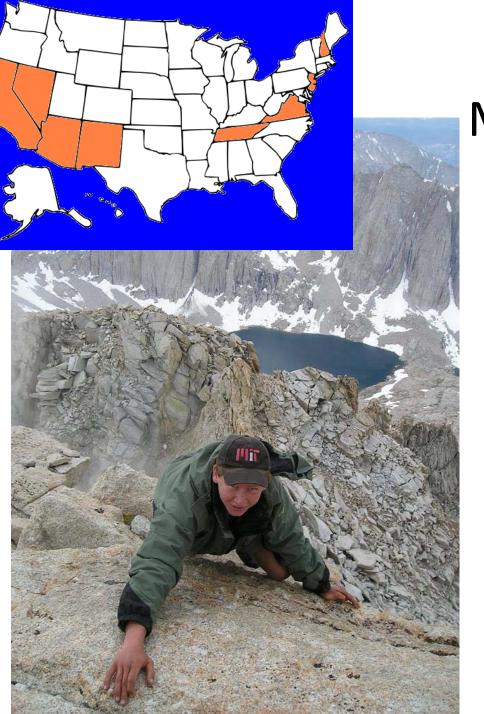

Denali, AK





### Acknowledgements

- Our parents
- MITOC
- NDSEG Fellowship
- Grad student stipend
- Our advisors















# New Jersey Highpoint









# Arizona Humphreys Peak





# Nevada Boundary Peak





California Mount Whitney





### lowa Hawkeye Point







Dec 2011



### Pennsylvania Mount Davis







# Connecticut (side of) Mount Frissell





## Massachusetts Mount Greylock







# Maine Katahdin – Baxter Peak







### Rhode Island Jerimoth Hill





# Delaware Ebright Azimuth





### Washington Mount Rainier



### Oregon Mount Hood







# Maryland Backbone Mountain









### Kentucky Black Mountain





### North Carolina Mount Mitchell





### South Carolina Sassafras Mountain





### Montana Granite Peak





# Wyoming Gannett Peak





# New York Mount Marcy











## West Virginia Spruce Knob





### Vermont Mount Mansfield





## Colorado Mount Elbert







#### Kansas Mount Sunflower





#### Nebraska Panorama Point





#### Alaska Denali







###