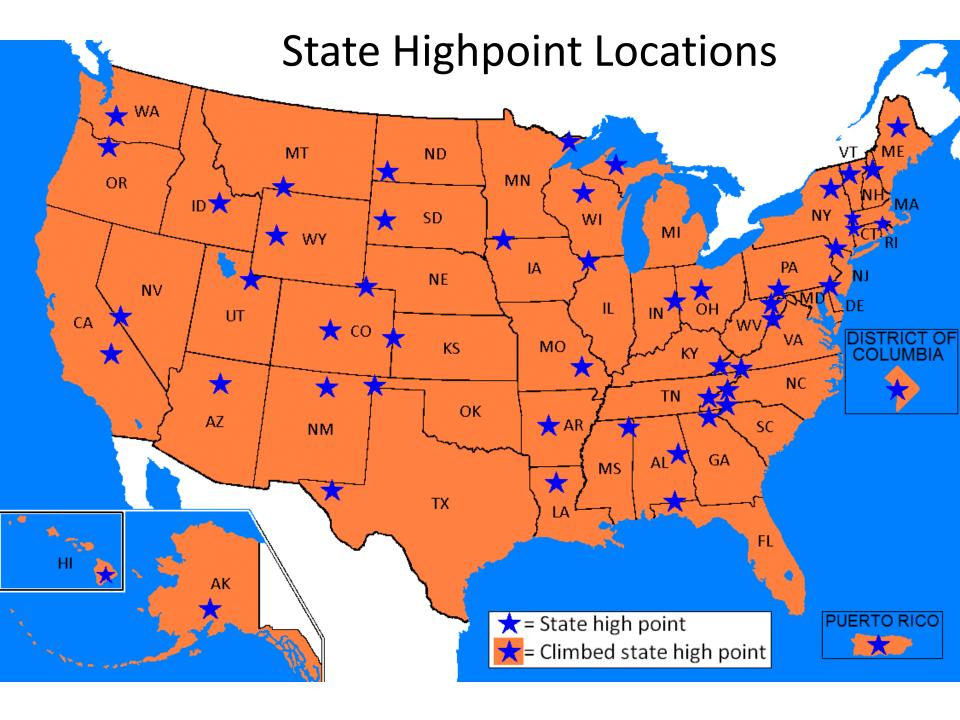

# New Jersey Highpoint

# Arizona Humphreys Peak

# Nevada Boundary Peak

California Mount Whitney

### lowa Hawkeye Point

Dec 2011

### Pennsylvania Mount Davis

# Connecticut (side of) Mount Frissell

## Massachusetts Mount Greylock

# Maine Katahdin – Baxter Peak

### Rhode Island Jerimoth Hill

# Delaware Ebright Azimuth

### Washington Mount Rainier

### Oregon Mount Hood

# Maryland Backbone Mountain

### Kentucky Black Mountain

### North Carolina Mount Mitchell

### South Carolina Sassafras Mountain

### Montana Granite Peak

# Wyoming Gannett Peak

# New York Mount Marcy

## West Virginia Spruce Knob

### Vermont Mount Mansfield

## Colorado Mount Elbert

#### Kansas Mount Sunflower

#### Nebraska Panorama Point

#### Alaska Denali

### Arkansas Magazine Mountain

#### Louisiana Driskill Mountain

#### Mississippi Woodall Mountain

#### Alabama Mount Cheaha

#### Georgia Brasstown Bald

### Minnesota Eagle Mountain

#### Wisconsin Timms Hill

#### Illinois Charles Mound

#### Hawaii Mauna Kea

#### Texas Guadalupe Peak

Sat 12:30pm Feb 25, 2012