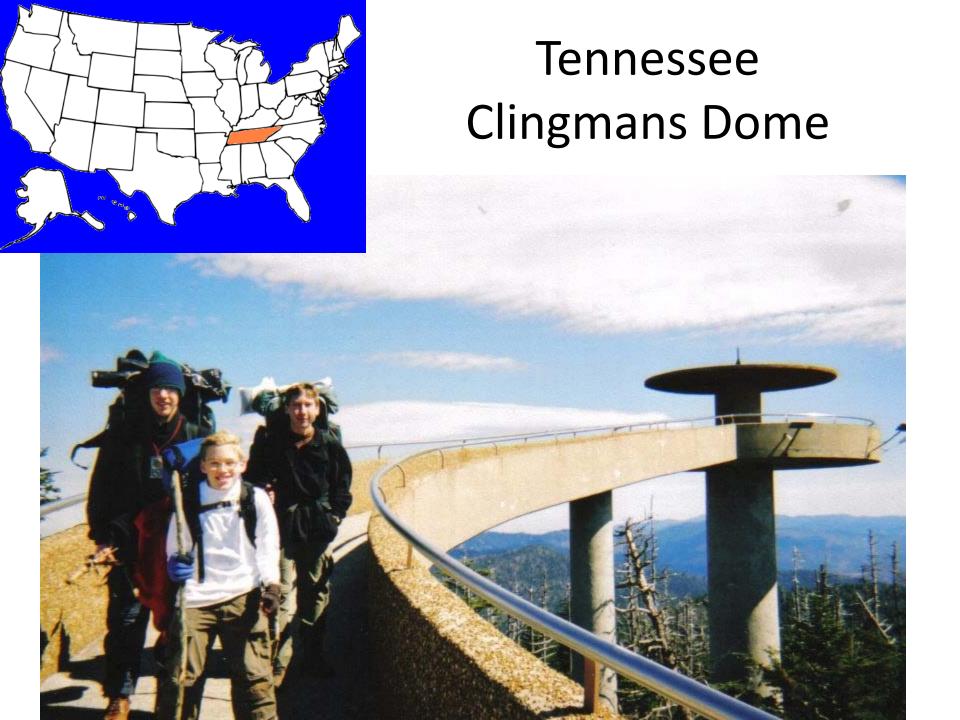

Denali, AK





### Acknowledgements

- Our parents
- MITOC
- NDSEG Fellowship
- Grad student stipend
- Our advisors















# New Jersey Highpoint









# Arizona Humphreys Peak





# Nevada Boundary Peak





California Mount Whitney





### lowa Hawkeye Point







Dec 2011



### Pennsylvania Mount Davis







# Connecticut (side of) Mount Frissell





## Massachusetts Mount Greylock







# Maine Katahdin – Baxter Peak







### Rhode Island Jerimoth Hill





# Delaware Ebright Azimuth





### Washington Mount Rainier



### Oregon Mount Hood







# Maryland Backbone Mountain









### Kentucky Black Mountain





### North Carolina Mount Mitchell





### South Carolina Sassafras Mountain





### Montana Granite Peak





# Wyoming Gannett Peak





# New York Mount Marcy











## West Virginia Spruce Knob





### Vermont Mount Mansfield





## Colorado Mount Elbert







##