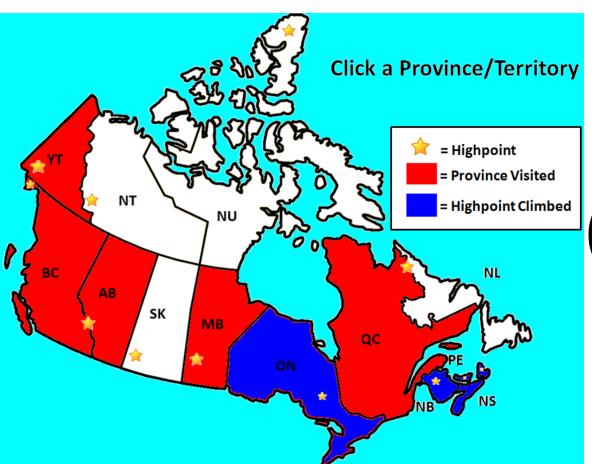

### South Carolina Sassafras Mountain





### Montana Granite Peak





# Wyoming Gannett Peak





# New York Mount Marcy











## West Virginia Spruce Knob





### Vermont Mount Mansfield





## Colorado Mount Elbert







#### Kansas Mount Sunflower





#### Nebraska Panorama Point





#### Alaska Denali







### Arkansas Magazine Mountain







#### Louisiana Driskill Mountain





#### Mississippi Woodall Mountain











#### Alabama Mount Cheaha





#### Georgia Brasstown Bald









### Minnesota Eagle Mountain







#### Wisconsin Timms Hill







#### Illinois Charles Mound











#### Hawaii Mauna Kea







#### Texas Guadalupe Peak

Sat 12:30pm Feb 25, 2012









# DC Point Reno (Just in case)





#### Puerto Rico Cerro de Punta (Just in case)





#### What's Next?

## Canada



## Countries







Highpoints summited:

**16** 







USA Finland Luxemburg

Liechtenstein

Sweden

Netherlands



## Countries



**Mexico**